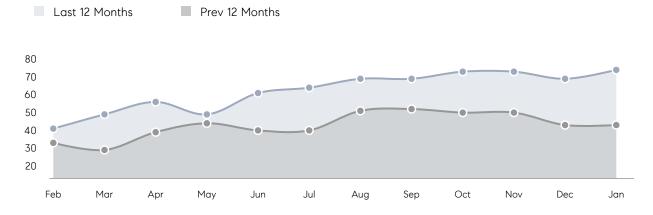

ICE  | -           | -         |          |
|                | AVERAGE SOLD PRICE | -           | -         | -        |
|                | # OF CONTRACTS     | 0           | 2         | 0%       |
|                | NEW LISTINGS       | 2           | 2         | 0%       |
| Condo/Co-op/TH | AVERAGE DOM        | 41          | 27        | 52%      |
|                | % OF ASKING PRICE  | 92%         | 99%       |          |
|                | AVERAGE SOLD PRICE | \$1,041,333 | \$506,250 | 106%     |
|                | # OF CONTRACTS     | 3           | 13        | -77%     |
|                | NEW LISTINGS       | 8           | 11        | -27%     |
|                |                    |             |           |          |

## Palisades Park

#### JANUARY 2023

#### Monthly Inventory





### Contracts By Price Range

#### Listings By Price Range



COMPASS

 $\sim$   $\sim$   $\sim$   $\sim$   $\sim$ / / / / / / / //// | | | | | / ------

Compass makes no representations or warranties, express or implied, with respect to future market conditions or prices of residential product at the time the subject property or any competitive property is complete and ready for occupancy or with respect to any report, study, finding, recommendation or other information provided by Compass herein. Moreover, no warranty, express or implied, is made or should be assumed regarding the accuracy, adequacy, completeness, legality, reliability, merchantability or fitness for a particular purpose of any information, in part or whole, contained herein. All material is presented with the unders