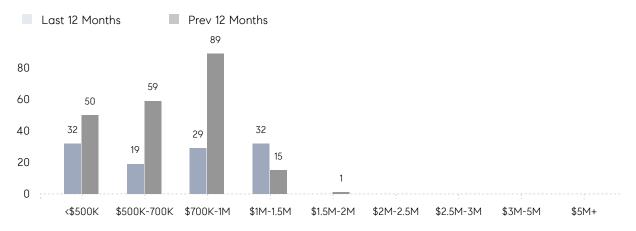

E  | -           | -         |          |
|                | AVERAGE SOLD PRICE | -           | -         | -        |
|                | # OF CONTRACTS     | 0           | 2         | 0%       |
|                | NEW LISTINGS       | 2           | 2         | 0%       |
| Condo/Co-op/TH | AVERAGE DOM        | 41          | 27        | 52%      |
|                | % OF ASKING PRICE  | 92%         | 99%       |          |
|                | AVERAGE SOLD PRICE | \$1,041,333 | \$506,250 | 106%     |
|                | # OF CONTRACTS     | 3           | 13        | -77%     |
|                | NEW LISTINGS       | 8           | 11        | -27%     |
|                |                    |             |           |          |

## Palisades Park

#### JANUARY 2023

#### Monthly Inventory





### Contracts By Price Range

#### Listings By Price Range



COMPASS

 $\sim$   $\sim$   $\sim$   $\sim$   $\sim$ / / / / / / / //// | | | | | / ------

Compass makes no representations or warranties, express or implied, with respect to future market conditions or prices of residential product at the time the subject property or any competitive property is complete and ready for occupancy or with respect to any report, study, finding, recommendation or other information provided by Compass herein. Moreover, no warranty, express or implied, is made or should be assumed regarding the accuracy, adequacy, completeness, legality, reliability, merchantability or fitness for a particular purpose of any information, in part or whole, contained herein. All material is presented with the understa